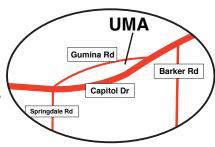

No access from Capitol Dr. UMA is only accessible from Gumina Rd. which runs from Springdale Rd. to just West of Barker Rd. off of Capitol.