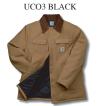

## **John Jones**

Name\_

The charge is \$10.00. Circle Style:

 Custom embroidery and silk screening

Reg or Tall (circle) Regular sizes up to 2XL or 50 add \$10.00 for big & tall sizes Talls only come in 40-54, if you order a tall in any size other than those you will receive a regular. Color: Black or Brown (circle)