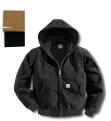

UJ140 BROWN Quilted Flannel Active Jac UJ140 \$93 \$74 After 20% off Union Made in USA

Personal names or initials can be embroidered on any garments purchased from us. We can add personalization in any of the fonts shown below.