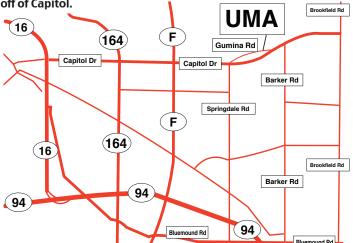

No access from Capitol Dr. UMA is only accessible from Gumina Rd. which runs from Springdale Rd. to just West of Barker Rd. off of Capitol.